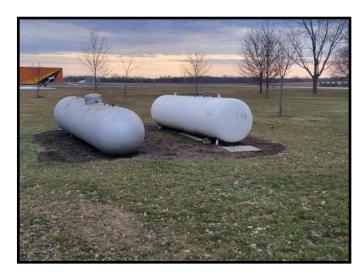

#### **Photos**

40' X 40' Machine Shed

41' X 208' Convertible Swine Barn

1.6 m/l Acres East of House

**Back Yard of House With Two LP Tanks**