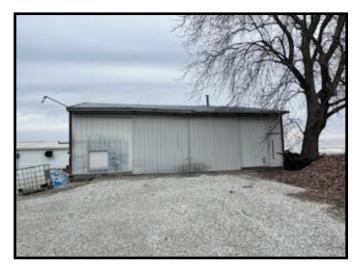

#### **Photos**

40' X 40' Machine Shed

41' X 208' Convertible Swine Barn

1.6 m/l Acres East of House

**Back Yard of House With Two LP Tanks**