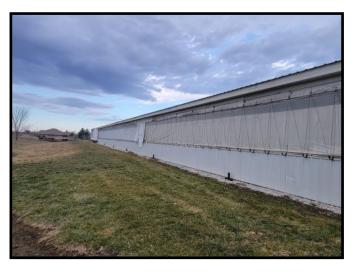

roofs. Additionally, there is a 40'X40' machine shed and a smaller enclosed corn crib/shed on the premises. Two swine barns are also available for use or conversion to contract finishing or nursery purposes.

#### **Photos**

40' X 40' Machine Shed

41' X 208' Convertible Swine Barn

1.6 m/l Acres East of House

**Back Yard of House With Two LP Tanks**