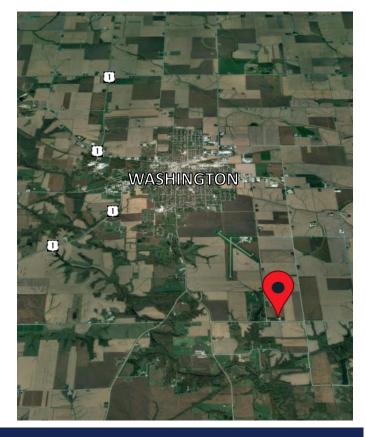

#### 4 Acres m/l Washington County, IA \$150,000

Acreage For Sale 2460 275th St, Washington, IA

**Location:** Located two miles south of Washington, Iowa at 2460 275th St., just a quarter mile east of the hard-surfaced Airport Rd.

Comments: Conveniently located just 5 minutes from Washington and located on a hard-surfaced road, this property offers easy access to lowa City\Coralville within 40-50 minutes, with paved access to Highway 218. The acreage spans approximately 4 acres m/l. The dwelling boasts 1,581 finished square feet, including a finished attic and gable, an enclosed front porch, three bedrooms, and one bathroom. Both the home and the two-car detached garage feature newer steel