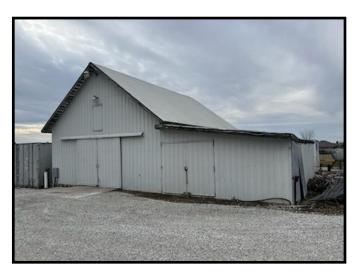

#### **Photos**

40' X 40' Machine Shed

41' X 208' Convertible Swine Barn

1.6 m/l Acres East of House

**Back Yard of House With Two LP Tanks**