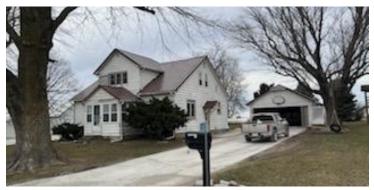

Comments: Conveniently located just 5 minutes from Washington and located on a hard-surfaced road, this property offers easy access to lowa City\Coralville within 40-50 minutes, with paved access to Highway 218. The acreage spans approximately 4 acres m/l. The dwelling boasts 1,581 finished square feet, including a finished attic and gable, an enclosed front porch, three bedrooms, and one bathroom. Both the home and the two-car detached garage feature newer steel

roofs. Additionally, there is a 40'X40' machine shed and a smaller enclosed corn crib/shed on the premises. Two swine barns are also available for use or conversion to contract finishing or nursery purposes.

### **Photos**

View from 275th St

**Rear of Home** 

Garage

**Crib and Small Shed** 