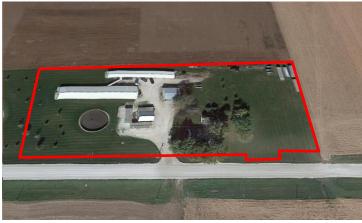

Comments: Conveniently located just 5 minutes from Washington and located on a hard-surfaced road, this property offers easy access to lowa City\Coralville within 40-50 minutes, with paved access to Highway 218. The acreage spans approximately 4 acres m/l. The dwelling boasts 1,581 finished square feet, including a finished attic and gable, an enclosed front porch, three bedrooms, and one bathroom. Both the home and the two-car detached garage feature newer steel

roofs. Additionally, there is a 40'X40' machine shed and a smaller enclosed corn crib/shed on the premises. Two swine barns are also available for use or conversion to contract finishing or nursery purposes.