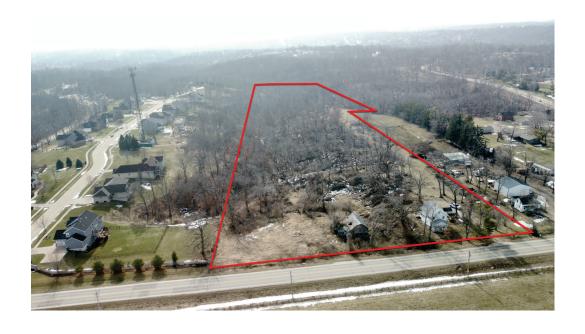

or injury suffered by said recipient in any way connected to the delivery by Growthland of this document.



## Plat Map

## Linn County - 30 Acres 4601 Lakeside Rd, Marion, IA



DISCLAIMER: All information contained in this document has been provided by the subject company to Growthland and, while believed to be correct, has not been verified. Accordingly, Growthland makes no representations or warranties as to the accuracy and truthfulness of such information. The recipient hereof acknowledges that Growthland shall not be liable for any loss or injury suffered by said recipient in any way connected to the delivery by Growthland of this document.

### **Aerial Map**





18-83N-6W

Linn County Iowa









## Property Photos 4601 Lakeside Rd, Marion, IA



Northwest view looking south



## Northeast view looking south

DISCLAIMER: All information contained in this document has been provided by the subject company to Growthland and, while believed to be correct, has not been verified. Accordingly, Growthland makes no representations or warranties as to the accuracy and truthfulness of such information. The recipient hereof acknowledges that Growthland shall not be liable for any loss or injury suffered by said recipient in any way connected to the delivery by Growthland of this document.



# Property Photos 4601 Lakeside Rd, Marion, IA



South view looking north



**Dwelling** 

DISCLAIMER: All information contained in this document has been provided by the subject company to Growthland and, while believed to be correct, has not been verified. Accordingly, Growthland