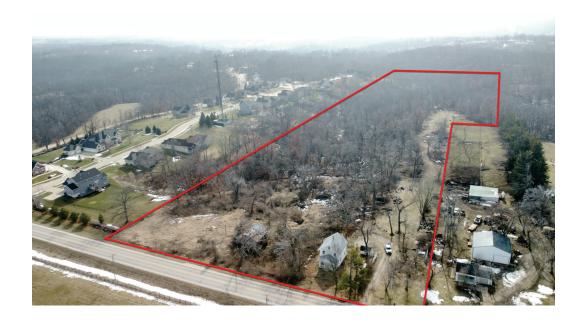

## Property Photos 4601 Lakeside Rd, Marion, IA

Northwest view looking south

## Northeast view looking south

DISCLAIMER: All information contained in this document has been provided by the subject company to Growthland and, while believed to be correct, has not been verified. Accordingly, Growthland makes no representations or warranties as to the accuracy and truthfulness of such information. The recipient hereof acknowledges that Growthland shall not be liable for any loss or injury suffered by said recipient in any way connected to the delivery by Growthland of this document.