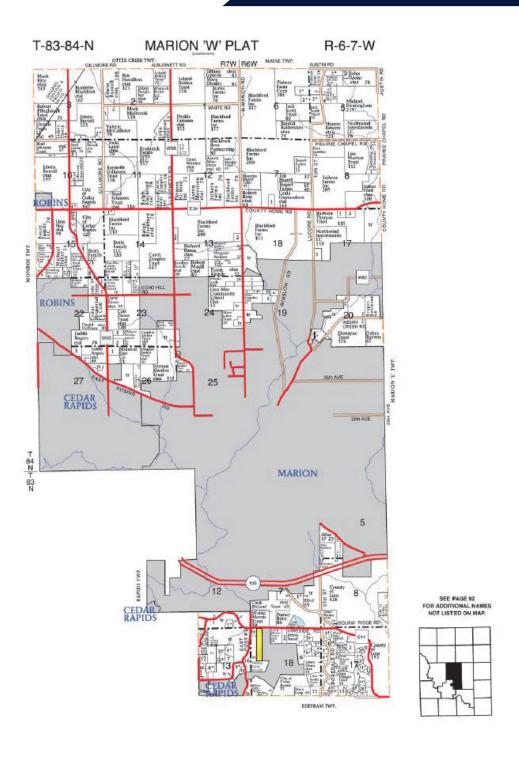

## Plat Map

### **Legal Description**

4601 Lakeside Rd, Marion, Iowa Tract in SW1/4 NW1/4 in Section 18, T83N, R6W Lot 2, Roushar First Addition To Linn County, Iowa

Township:

Marion West