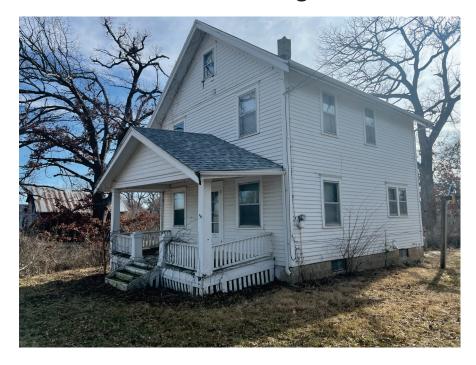

# Property Photos 4601 Lakeside Rd, Marion, IA

South view looking north

**Dwelling** 

DISCLAIMER: All information contained in this document has been provided by the subject company to Growthland and, while believed to be correct, has not been verified. Accordingly, Growthland makes no representations or warranties as to the accuracy and truthfulness of such information. The recipient hereof acknowledges that Growthland shall not be liable for any loss or injury suffered by said recipient in any way connected to the delivery by Growthland of this document.

**Dwelling** Built: 1900 1,344 SF

2 Story Wood Frame Asphalt Roof

Outbuildings 1920 Bank Barn (720 SF)

1950 Shed (120 SF)