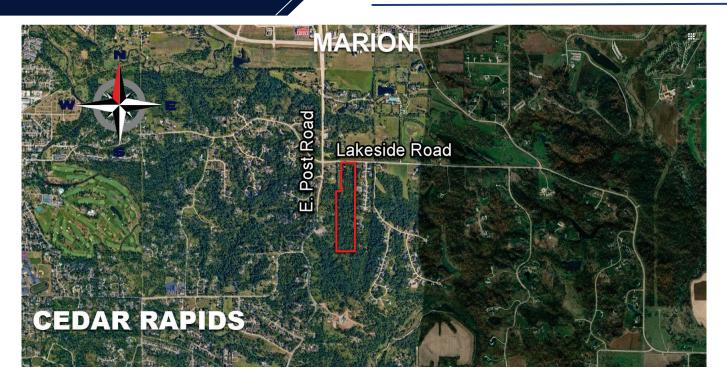

#### Location

Located half mile south of Highway 100. Highway 13 is four miles east.

### **Aerial Map**

18-83N-6W

Linn County Iowa