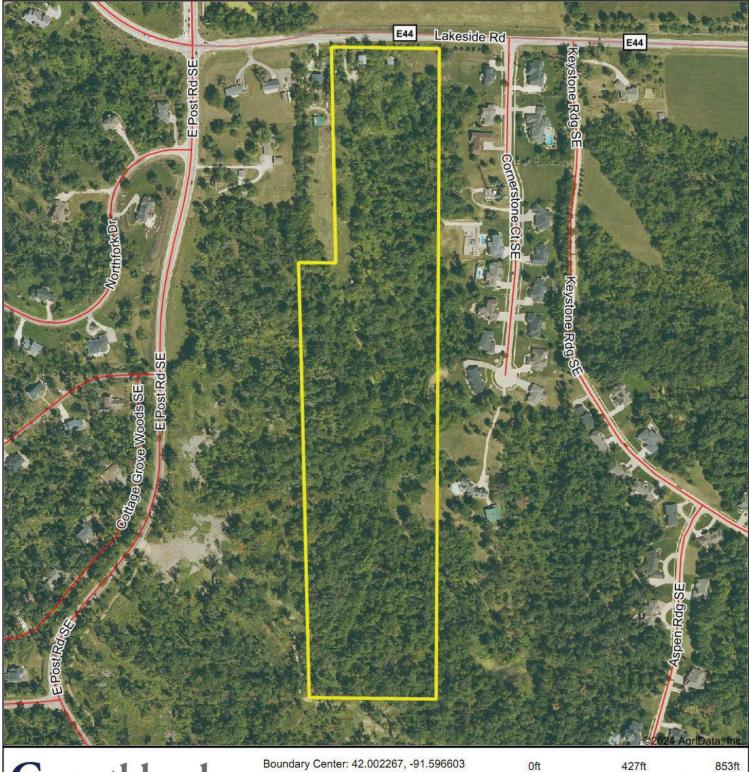

### **Aerial Map**

18-83N-6W

Linn County Iowa

### **Acreage Breakdown:**

**Taxable Acres:** 30.12 **Timber Acres:** 15.0 m/l

Property Taxes: \$4,046.00

Parcel Numbers: 15182-51004-00000

School District: Linn-Mar Community School District

**Acreage Data** 