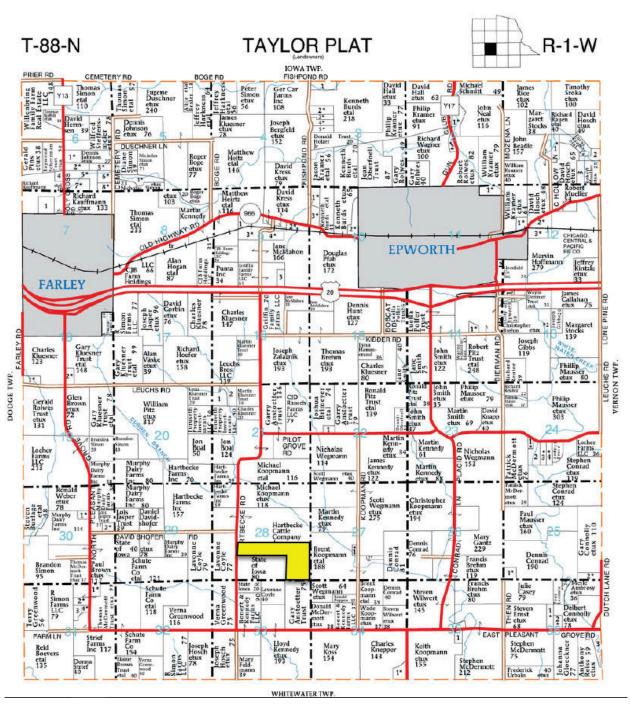

## Dubuque County, IA 100 Acres M/L

\*Boundaries may vary pending survey. Please call John Airy at (319)-350-0474 with any questions!

DISCLAIMER: All information contained in this document has been provided by the subject company to Growthland and, while believed to be correct, has not been verified. Accordingly, Growthland makes no representations or warranties as to the accuracy and truthfulness of such information. The recipient hereof acknowledges that Growthland shall not be liable for any loss or injury suffered by said recipient in any way connected to the delivery by Growthland of this document.