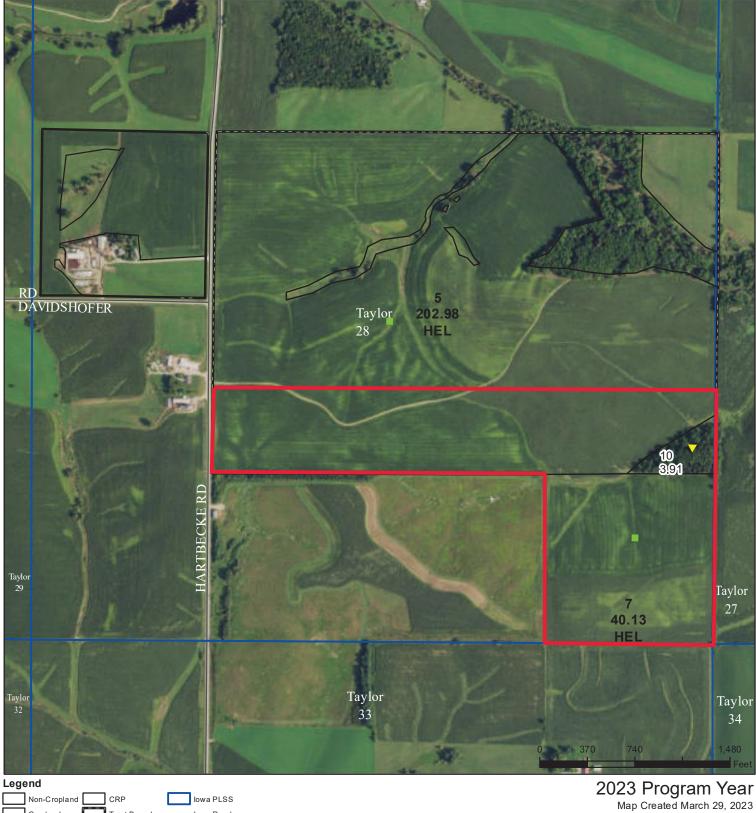

## **Dubuque County, Iowa**

Farm **7187** 

Tract 12828

Legend

Non-Cropland

Tract Boundary Wetland Determination Identifiers Iowa PLSS

Iowa Roads

Restricted Use

Tract Cropland Total: 282.33 acres