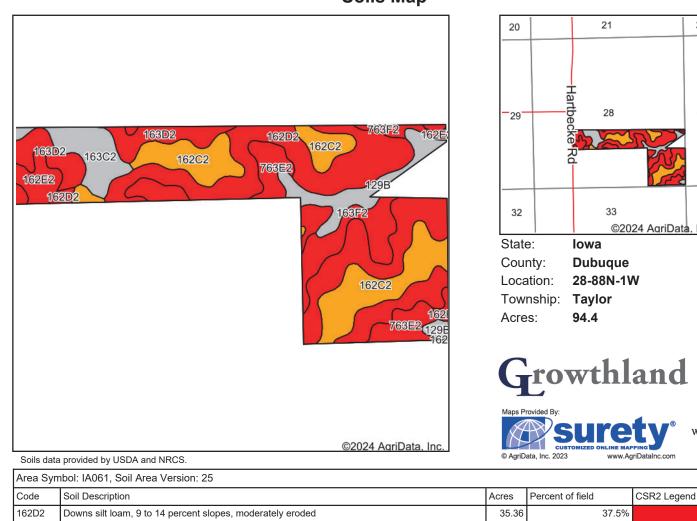

Soils Map

22

27

34

Inc

| Code  | Soil Description                                              | Acres | Percent of field | CSR2 Legend      | CSR2** |
|-------|---------------------------------------------------------------|-------|------------------|------------------|--------|
| 162D2 | Downs silt loam, 9 to 14 percent slopes, moderately eroded    | 35.36 | 37.5%            |                  | 54     |
| 162C2 | Downs silt loam, 5 to 9 percent slopes, moderately eroded     | 19.32 | 20.5%            |                  | 80     |
| 163D2 | Fayette silt loam, 9 to 14 percent slopes, moderately eroded  | 8.16  | 8.6%             |                  | 46     |
| 763E2 | Exette silt loam, 14 to 18 percent slopes, moderately eroded  | 7.99  | 8.5%             |                  | 46     |
| 129B  | Arenzville-Chaseburg complex, 1 to 5 percent slopes           | 6.45  | 6.8%             |                  | 73     |
| 163F2 | Fayette silt loam, 18 to 25 percent slopes, moderately eroded | 6.20  | 6.6%             |                  | 18     |
| 163C2 | Fayette silt loam, 5 to 9 percent slopes, moderately eroded   | 6.05  | 6.4%             |                  | 72     |
| 162E2 | Downs silt loam, 14 to 18 percent slopes, moderately eroded   | 3.78  | 4.0%             |                  | 42     |
| 763F2 | Exette silt loam, 18 to 25 percent slopes, moderately eroded  | 1.09  | 1.2%             |                  | 28     |
|       |                                                               |       |                  | Weighted Average | 57.3   |

\*\*IA has updated the CSR values for each county to CSR2. Soils data provided by USDA and NRCS.

\*Boundaries may vary pending survey. Please call John Airy at (319)-350-0474 with any questions!

DISCLAIMER: All information contained in this document has been provided by the subject company to Growthland and, while believed to be correct, has not been verified. Accordingly, Growthland makes no representations or warranties as to the accuracy and truthfulness of such information. The recipient hereof acknowledges that Growthland shall not be liable for any loss or injury suffered by said recipient in any way connected to the delivery by Growthland of this document.