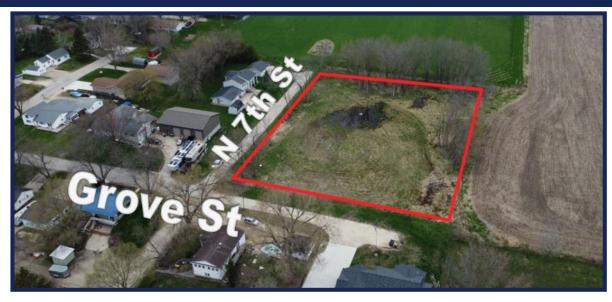

## Property For Sale Grove St, Central City, Iowa

This property is located in the northeast quadrant of Central City, 20 minutes from Marion/Cedar Rapids with lots of options. Public utilities are at the property on the west side. The 1.7 acres could be used for one residence providing for an extra large lot or subdivided for more than one residence. The property also features many mature trees and is located at the corner of 2 quiet streets. A rare opportunity for a large lot with a country feel with the conveniences of city living. Take a look at all the options before this one is gone!