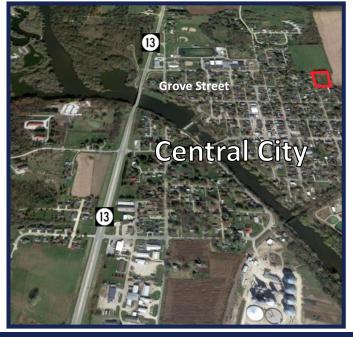

## Property For Sale Grove St, Central City, Iowa

This property is located in the northeast quadrant of Central City, 20 minutes from Marion/Cedar Rapids with lots of options. Public utilities are at the property on the west side. The 1.7 acres could be used for one residence providing for an extra large lot or subdivided for more than one residence. The property also features many mature trees and is located at the corner of 2 quiet streets. A rare opportunity for a large lot with a country feel with the conveniences of city living. Take a look at all the options before this one is gone!