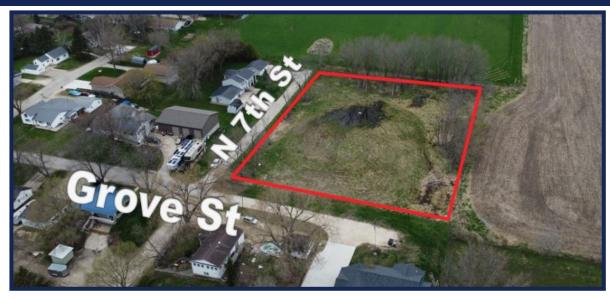

## Property For Sale Grove St, Central City, Iowa

This property is located in the northeast quadrant of Central City, 20 minutes from Marion/Cedar Rapids with lots of options. Public utilities are at the property on the west side. The 1.7 acres could be used for one residence providing for an extra large lot or subdivided for more than one residence. The property also features many mature trees and is located at the corner of 2 quiet streets. A rare opportunity for a large lot with a country feel with the conveniences of city living. Take a look at all the options before this one is gone!

**School District:** Central City School District

Taxes: \$1,320 annually