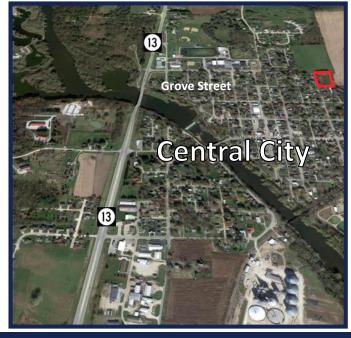

## Property For Sale Grove St, Central City, Iowa

This property is located in the northeast quadrant of Central City, 20 minutes from Marion/Cedar Rapids with lots of options. Public utilities are at the property on the west side. The 1.7 acres could be used for one residence providing for an extra large lot or subdivided for more than one residence. The property also features many mature trees and is located at the corner of 2 quiet streets. A rare opportunity for a large lot with a country feel with the conveniences of city living. Take a look at all the options before this one is gone!