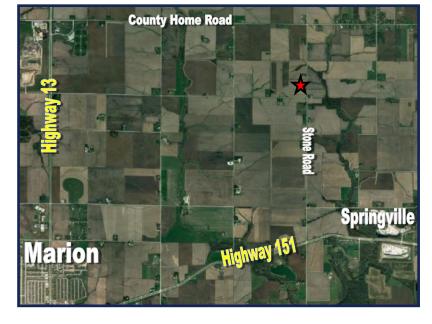

## Acreage For Sale 3018 Stone Rd, Springville

Located three miles east of Highway 13 and 2 miles north of Highway 151 in Section 13 of Marion East Township; at 3108 Stone Road. This nice 5 acre lot would make for an excellent building site and is less than a 10 minute drive from Marion. This parcel is pending approval from Linn County Planning and Zoning.