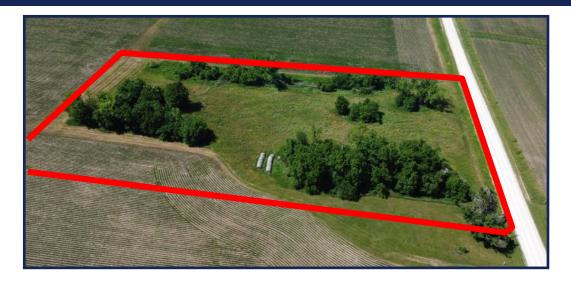

## Acreage For Sale 3018 Stone Rd, Springville

Located three miles east of Highway 13 and 2 miles north of Highway 151 in Section 13 of Marion East Township; at 3108 Stone Road. This nice 5 acre lot would make for an excellent building site and is less than a 10 minute drive from Marion. This parcel is pending approval from Linn County Planning and Zoning.