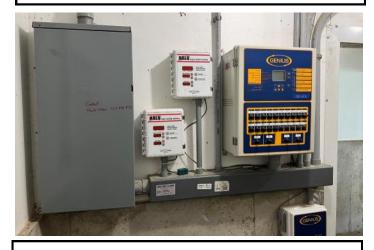

### Contact us:

5475 Dyer Ave, #141 Marion, IA 52302 Office: (319) 377-1143 www.growthland.com Dean Schott, Licensed in Iowa dean@growthland.com
Cell: 319-631-0050

| Site Overview                |                                             |
|------------------------------|---------------------------------------------|
| Building Type:               | Fdr - Fin                                   |
| Year Built:                  | 1998 - Rebuilt in 2017                      |
| Size:                        | 41' x 241'                                  |
| Number of<br>Rooms:          | 1                                           |
| Pig Spaces:                  | 1,125                                       |
| Interior Room<br>Dimensions: | 40' x 240'                                  |
| Pens per<br>Room:            | (20)11' 8" x 18' 3"<br>(20) 11' 8" x 17' 3" |
| Office/WR:                   | 6' x 12' Workroom                           |
| Pit Depth:                   | 8'                                          |
| Ventilation:                 | Power Natural                               |
| Ventilation<br>Controller:   | GENIUS-GE 415                               |
| Emergency<br>System(s):      | GENIUS/EDrop                                |
| Ceiling:                     | White Steel                                 |
| Flooring:                    | Concrete Slat                               |
| Feed System:                 | Model 75/300 Flex SO                        |
| Feeders:                     | (20) 56" SS Farmweld Dry                    |
| Waterers:                    | (80) SS Cups                                |
| Load Out:                    | 4'5"x 25' Loadout/Attached<br>Chute         |
| Taxes:                       | \$482.00                                    |
| Price:                       | \$281,000.00                                |
| Price/Space:                 | \$250.00                                    |

# 2017 Updates

- Farmweld Feeders and Gating
- Stainless steel water cups
- Side-walls and curtains
- Metal ceiling
- Rafters and insulation
- Metal roof
- Ventilation controllers
- Enclosed office and chute