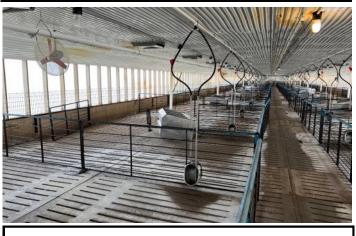

### Contact us:

5475 Dyer Ave, #141 Marion, IA 52302 Office: (319) 377-1143 www.growthland.com Dean Schott, Licensed in Iowa dean@growthland.com
Cell: 319-631-0050

| Site Overview                |                                             |
|------------------------------|---------------------------------------------|
| Building Type:               | Fdr - Fin                                   |
| Year Built:                  | 1998 - Rebuilt in 2017                      |
| Size:                        | 41' x 241'                                  |
| Number of<br>Rooms:          | 1                                           |
| Pig Spaces:                  | 1,125                                       |
| Interior Room<br>Dimensions: | 40' x 240'                                  |
| Pens per<br>Room:            | (20)11' 8" x 18' 3"<br>(20) 11' 8" x 17' 3" |
| Office/WR:                   | 6' x 12' Workroom                           |
| Pit Depth:                   | 8'                                          |
| Ventilation:                 | Power Natural                               |
| Ventilation<br>Controller:   | GENIUS-GE 415                               |
| Emergency<br>System(s):      | GENIUS/EDrop                                |
| Ceiling:                     | White Steel                                 |
| Flooring:                    | Concrete Slat                               |
| Feed System:                 | Model 75/300 Flex SO                        |
| Feeders:                     | (20) 56" SS Farmweld Dry                    |
| Waterers:                    | (80) SS Cups                                |
| Load Out:                    | 4'5"x 25' Loadout/Attached<br>Chute         |
| Taxes:                       | \$482.00                                    |
| Price:                       | \$281,000.00                                |
| Price/Space:                 | \$250.00                                    |

# 2017 Updates

- Farmweld Feeders and Gating
- Stainless steel water cups
- Side-walls and curtains
- Metal ceiling
- Rafters and insulation
- Metal roof
- Ventilation controllers
- Enclosed office and chute