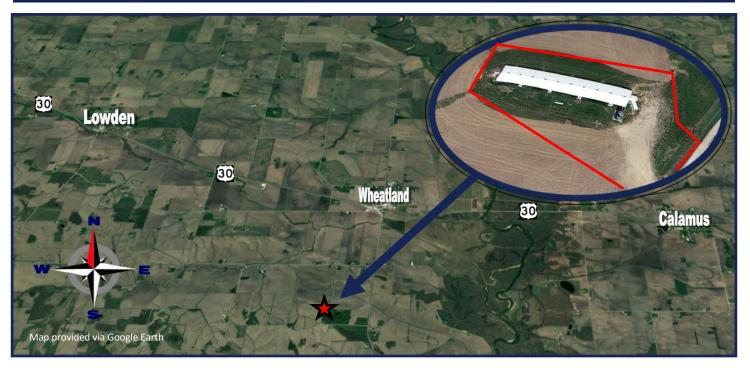

#### Overview

Growthland is offering for sale a 1,125 pig space Feeder to Finish site in Clinton County, Iowa.

#### Highlights:

- 1. Site was re-built from the concrete up in 2017 due to storm damage. This included but not limited to: feeders, gating, side-walls, ceilings, rafters, and roof.
- 2. Fully enclosed insulated chute with office area.
- 3. Located on two acres and has manure rights surrounding the site.
- 4. Water provided by onsite well.
- 5. Estimated to be priced at 60 % cost of a new facility with major remodel already complete.