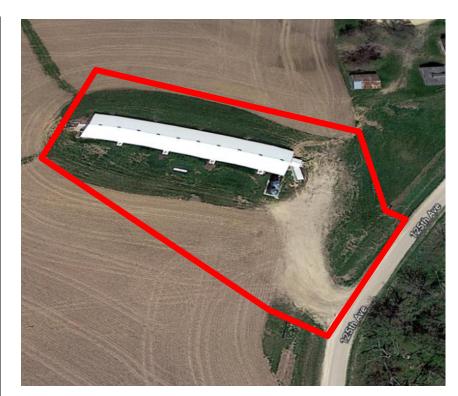

#### Highlights:

- 1. Site was re-built from the concrete up in 2017 due to storm damage. This included but not limited to: feeders, gating, side-walls, ceilings, rafters, and roof.
- 2. Fully enclosed insulated chute with office area.
- 3. Located on two acres and has manure rights surrounding the site.
- 4. Water provided by onsite well.
- 5. Estimated to be priced at 60 % cost of a new facility with major remodel already complete.