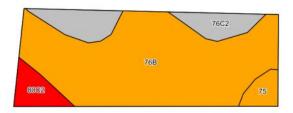

#### **FSA Map**

**Cropland Soil Map - CSR2** 

| Code             | Soil Description                                 | Acres | % of field | CSR2 | CSR2* |
|------------------|--------------------------------------------------|-------|------------|------|-------|
| 76B              | Ladoga silt loam, 2 to 5 percent slopes          | 1.88  | 74.3%      |      | 86    |
| 76C2             | Ladoga silt loam, 5 to 9 percent slopes, eroded  | 0.38  | 15.0%      |      | 75    |
| 80C2             | Clinton silt loam, 5 to 9 percent slopes, eroded | 0.16  | 6.3%       |      | 69    |
| 75               | Givin silt loam, 1 to 3 percent slopes           | 0.11  | 4.3%       |      | 80    |
| Weighted Average |                                                  |       |            | 83.0 |       |