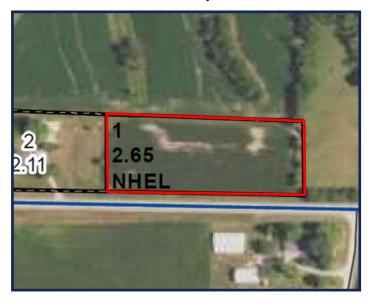

#### Acreage Breakdown:

Cropland Acres: 2.65 A m/l Assessor Acres: 2.51 A m/l

Soil Productivity: CSR2: 83.0

School District: Danville School District

Taxes: \$88 annually

**Possession:** At closing.

#### **FSA Farm Base Acres:**

| Commodity | Base Acres | PLC Yield |  |
|-----------|------------|-----------|--|
| Corn      | 2.55       | 125       |  |
| Soybeans  | .10        | 46        |  |

**Location:** Located within one mile north of Pleasant Grove in Section 2 of Pleasant Grove Township; bordered to the south by paved Pleasant Grove Road.