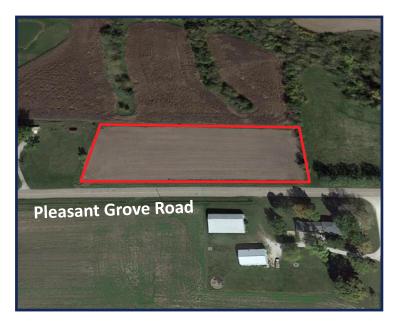

## **Farm For Sale**

Parcel would make for an excellent building site on a paved road. The land is located in close proximity to Mt. Pleasant and Burlington for the rural resident who seeks rural living in close proximity to goods and services. A property with potential for several different uses.

### **Photos**

View from the southeast corner looking west

View from the southeast corner looking north