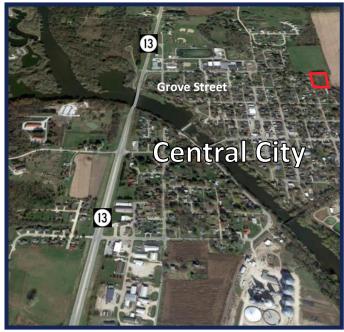

## Property For Sale Grove St, Central City, Iowa

This property is located in the northeast quadrant of Central City, 20 minutes from Marion/Cedar Rapids with lots of options. Public utilities are at the property on the west side. The 1.7 acres could be used for one residence providing for an extra large lot or subdivided for more than one residence. The property also features many mature trees and is located at the corner of 2 quiet streets. A rare opportunity for a large lot with a country feel with the conveniences of city living. Take a look at all the options before this one is gone!