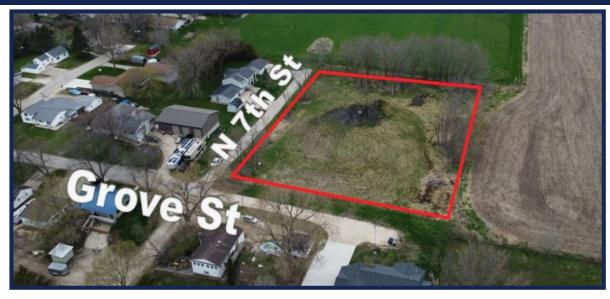

## Property For Sale Grove St, Central City, Iowa

This property is located in the northeast quadrant of Central City, 20 minutes from Marion/Cedar Rapids with lots of options. Public utilities are at the property on the west side. The 1.7 acres could be used for one residence providing for an extra large lot or subdivided for more than one residence. The property also features many mature trees and is located at the corner of 2 quiet streets. A rare opportunity for a large lot with a country feel with the conveniences of city living. Take a look at all the options before this one is gone!